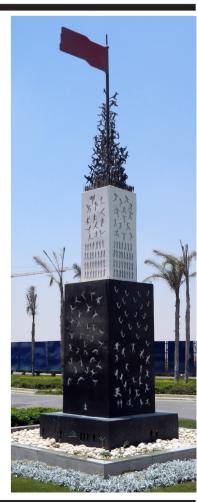

#### THE SYMPOSIUM I

A REVOLUTION INSPIRED PROJECT INCORPORATED WITH RESIDENTIAL LANDSCAPE TO ADD A KALEIDOSCOPES OF COLOR, CULTURE AND MEANING TO THE STREETS AND THE INHABITANTS OF SODIC.

#### THE SYMPOSIUM II

The Mona Hussein and SODIC joint art and culture collaboration launched their art Symposium event in October 2012, only this time it was presented in a progressively innovative manner while maintaining the original initiative of the previous symposium, which was a project designed to give birth to expression through art post the Egyptian revolution. The driving force behind the second symposium is functional art which is the creation of sculptures in the form of outdoor seating units from original Egyptian marble. Upon completion, the benches were dispersed and placed around Sodic's landscape for home owners to freely use and enjoy. These seating units add to the aesthetic value of SODIC properties and inspire appreciation of initiative, and simplicity.

Mona Hussein and Mohamed Talaat are always ready when it comes to art, creativity and modernity. They worked together and launched the first art symposium in 2011, then merged their powers once again and launched the second functional symposium in 2012, both were grand success.