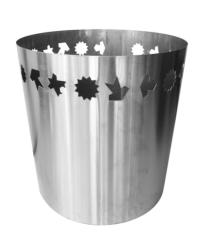

Celest Mirror Plain mirror MH AC Mi 02

Levels Mirror
Brown mirror, antique mirror & plain mirror
MH AC MI 07

Cylindrical Slits Planter
Brushed stainless steel 304 planter
MH AC P 09

Cylindrical Topaz Planter Brushed stainless steel 304 planter with cutouts of Arabian patterns MH AC P 08

Electrum Planter
Brass oxide planter with studs
MH AC P 01

Cylindrical Medallion Planter Brushed stainless steel 304 planter with flower stamps MH AC P 10