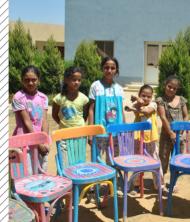

#### CSR | A BRIGHTER EGYPT

MONA HUSSEIN AND JOTUN AT BANATY
ARTS AND CRAFTS
WORKSHOP
The works
director Nouver

n Monday July 29, 2013 Mona Hussein
Design House staff and designers visited
and brought joy to 40 children from Banaty
Foundation. The Foundation provides support and habitation
for street children and Mona Hussein Design House is honored to be
a part of the children's family.

The workshop started at 11 am with a brief presentation about color theory by our creative director, Nourane Abdel Latif. The fun part was coming ahead, and we were ready for a painting mayhem, with the activity being painting on wooden café chairs. Jotun participated with our design house and gave us a variety of 16 colors and paintbrushes to accommodate for the 40 kids.

Our talented designers were there to encourage creativity, and giving inspiration. Despite the hot weather the children managed to attentively complete the painting of the chairs with great teamwork followed by a group photo session. The kids were able to keep the chairs to add color in their rooms and add sushine in their life.

Our presence on that day brought much happiness to the children. MHDH would like to thank Jotun for their generous donations.

قا مبيت تصميم منى حسين بزيارة مؤسسه بناتى للقيا م بورشه عمل رسم على الكراسى الخشبيه. شاركت شركة جوتن معنا وقدمت مجمه عة متنه عة من الوان الدهانات المختلفة تكفى اربعين طفلا. تقدم مؤسسة بناتى الدعم والسكن لأطفال الشوارع ويتشرف بيت تصميم منى حسين أن يكون جزء من هذا العمل العظيم .