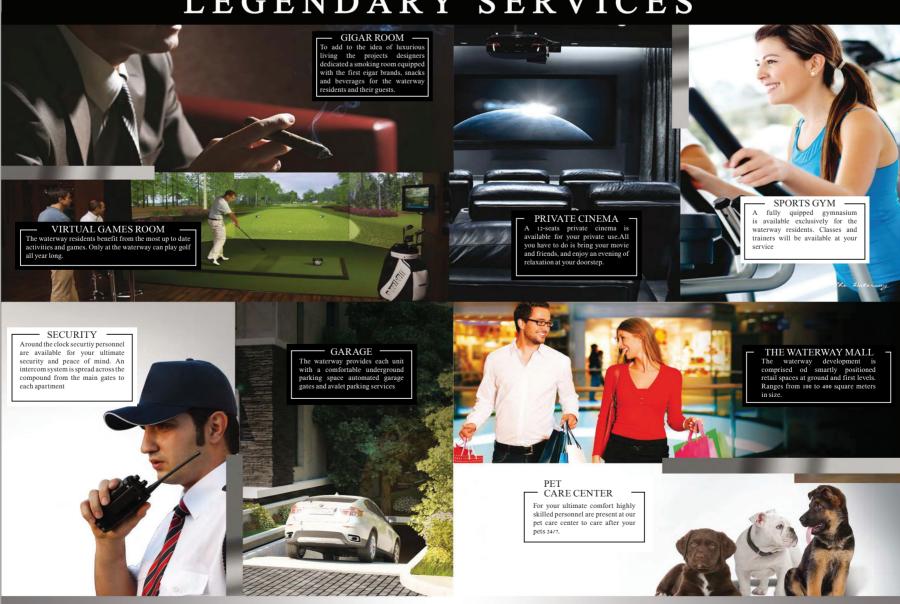

*ZEIN FAHMY**

USE TINTS, TONES AND SHADES OF JUST ONE COLOR IN THE SPACE. THIS WILL GIVE YOU A FEELING OF CONTINUITY AND FLUIDITY.

#### **DINA EISSA**

CLUTTER APPEARS MORE OVERWHELMING IN SMALLER SPACES. INTEGRATE BUILT IN STORAGE IN YOUR DESIGN TO REDUCE IT. FOR EXAMPLE INSTEAD OF CHOOSING A REGULAR OTTOMAN, CHOSE ONE WITH HIDDEN STORAGE.

#### NOURANE ABDEL-LATIF

ANY ROOM WILL LOOK LARGER IF IT'S WELL LIT, EITHER BY NATURAL LIGHT OR ARTIFICIAL LIGHT. GET RID OF HEAVY DRAPERIES TO BRING MORE LIGHT IN.

#### OSAMA EL-SHAFIE

GO VERTICAL. APPLY YOUR DÉCOR UP TO THE CEILING TO GIVE HEIGHT AND ENJOY THE COZY FEELING OF YOUR SMALL IN THEORY BUT BIG IN PRACTICE SPACE.



#### C. 19471

www.thewaterway-eg.com info@thewaterway-eg.com

#### RESIDENTIAL & COMMERCIAL



#### LEGENDARY SERVICES



LUXURY YOU DESERVE