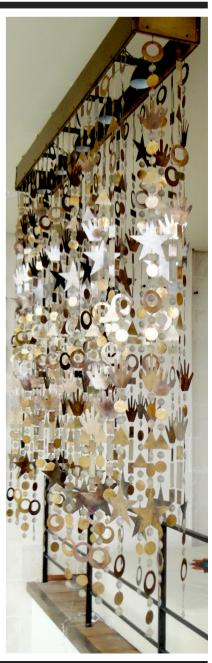

#### PERSONAL-IZED / CUSTOM-IZED CHANDELIER

stars, rings, and crystals upgrades this decorative liahtina unit into liahtina art.

The palm shaped amulet is a popular symbol in the Middle Eastern and North African cultures symbolizing protection from the evil eyes of the world. This symbol predates Christianity and Islam, it is also historically known as the hand of Fatima, so named to commemorate Muahmed's daughter Fatima Zahra, also Levantine Christians call it the hand of Mary, for the Virgin Mary.

The product dimensions

The 'personalized / Cul- are h190cm by w160cm tural Chandelier' by Mona and can be customized Hussein has a Middle to suit your desired di-Eastern charm that would mension. The charms can warm up and give life to also be CUSTOMIZED any contemporary space. to other various cultural Composed of dangling symbolisms such as the brass palms, circles, Moroccan, Chinese, or European celebrations.

> صممت هذة النجفه على غيرار الرموز الشعيية المستوحاه من الشرق الأوسط وشمال أفريقيا من التارة و الاشكال المستديرة والكف الخماسى اللذى يرمز اللى الحماية من عيون الحسد و الشر. يمكن تنفيذها بأبعاد مختلفه لتناسب أي مكان وتعميمها برموز مختلفه لتناسب الثقافات ا الشخصيات الأخهو كالمغربية. أوالصينية، أو الاحتفالات الأوروبيـم.