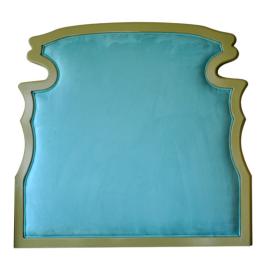

#### **MAHALLY 2014 COLLECTION**

Segments Sofa Artificial leather sofa MH P G S 01

Streamline TV Unit
Grey oak natural veneer & glass panels
MH P G TVU 01

Boho-chic Headboard Chamois fabric & green lacquered finish MH BDH 02