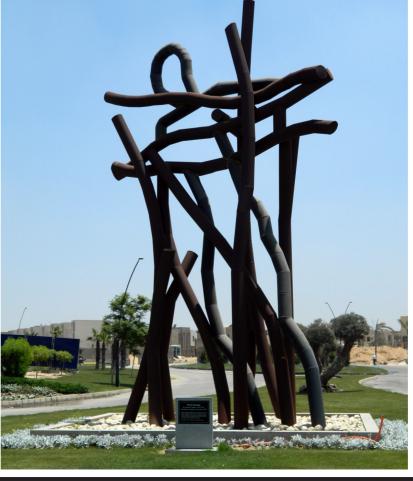

#### THE SYMPOSIUM II

The Mona Hussein and SODIC joint art and culture collaboration launched their art Symposium event in October 2012, only this time it was presented in a progressively innovative manner while maintaining the original initiative of the previous symposium, which was a project designed to give birth to expression through art post the Egyptian revolution. The driving force behind the second symposium is functional art which is the creation of sculptures in the form of outdoor seating units from original Egyptian marble. Upon completion, the benches were dispersed and placed around Sodic's landscape for home owners to freely use and enjoy. These seating units add to the aesthetic value of SODIC properties and inspire appreciation of initiative, and simplicity.

Mona Hussein and Mohamed Talaat are always ready when it comes to art, creativity and modernity. They worked together and launched the first art symposium in 2011, then merged their powers once again and launched the second functional symposium in 2012, both were grand success.