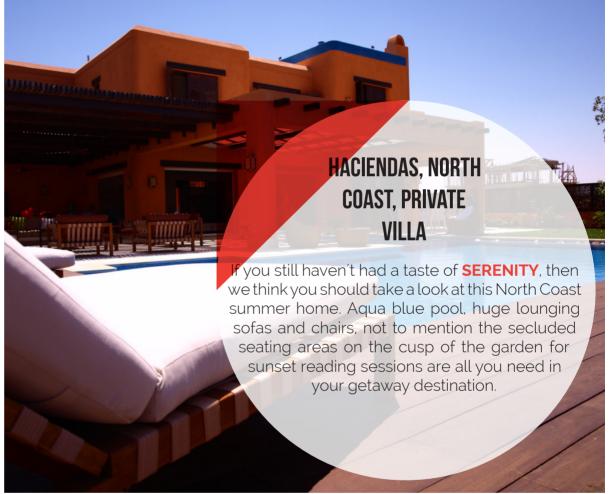

#### HACIENDA, NORTH COAST, PRIVATE VILLA

Ultimately stylish, are the two words that describe this fashionable and avant-garde summer home, definitely a **TREND SETTER HOUSE**. Grey is the new brown if you haven't heard and MHDH used it here to modernize this summer house. Grey floors, endless white walls and furniture with fruitful Missoni splashes and ultra-modern arrangements are what transform this house into a lively home.