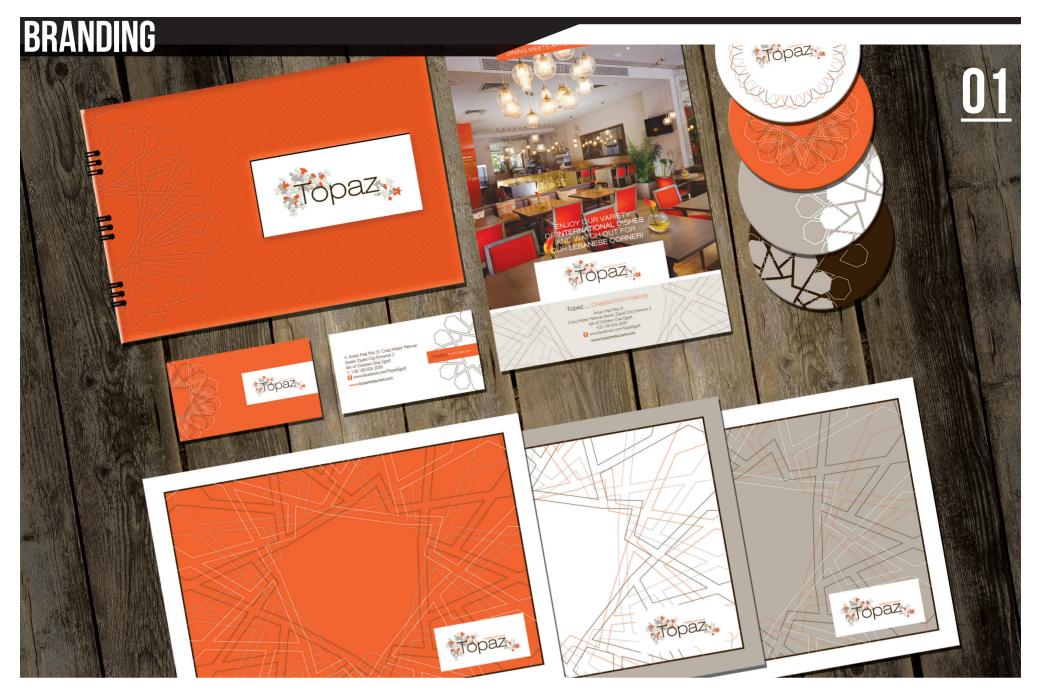

#### TOPAZ RESTAURANTS OFFERS UNIQUE DINING EXPERIENCE

COMMERCIAL

It's where dining meets artistic experience. From branding to interiors, Mona Hussein Design House created a contemporary yet hip atmosphere by using old motifs and deconstructing them into modern pieces.

MHDH realized through experience with retail, commercial and hospitality projects that any interactive property (that has an owner-product-client based relationship) must represent itself with a unique identity to attract and maintain its clientele.