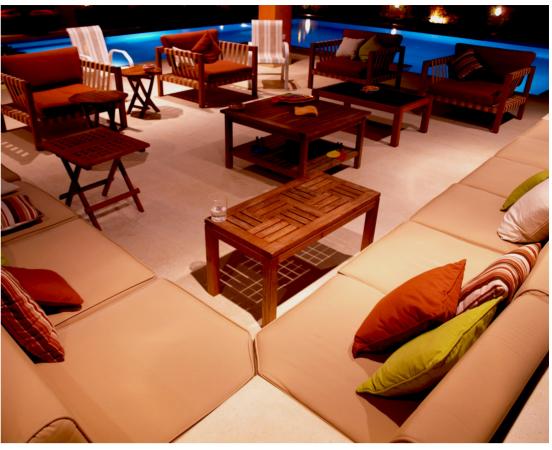

#### HACIENDA, NORTH COAST, PRIVATE VILLA

Ultimately stylish, are the two words that describe this fashionable and avant-garde summer home, definitely a **TREND SETTER HOUSE**. Grey is the new brown if you haven't heard and MHDH used it here to modernize this summer house. Grey floors, endless white walls and furniture with fruitful Missoni splashes and ultra-modern arrangements are what transform this house into a lively home.