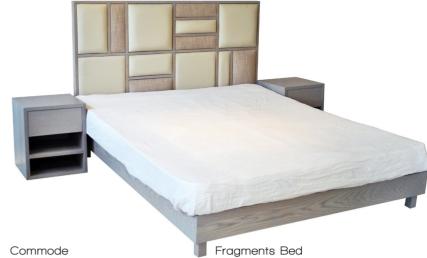

**Drizzle Headboard**Artificial leather with studs
MH BDH 07

Twin Headboard Two fabric colors MH BDH 03

Queen Cleo Artwork Printed vinyl on MDF board MH ART-GR1-34

Collocate Bookcase Grey oak natural veneer MHPGDR01

#### **MAHALLY 2014 COLLECTION**

Stripes Headboard Colored fabric MH BDH 05

Commode
Grey natural oak veneer
MH P G CM 01

Fragments Bed
Artificial leather - Linen fabrics & grey oak
natural veneer
MH P G B 01