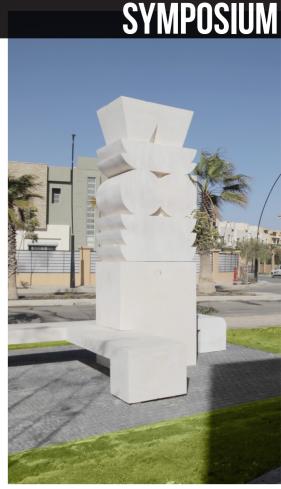

#### THE SYMPOSIUM II

The Mona Hussein and SODIC joint art and culture collaboration launched their art Symposium event in October 2012, only this time it was presented in a progressively innovative manner while maintaining the original initiative of the previous symposium, which was a project designed to give birth to expression through art post the Egyptian revolution. The driving force behind the second symposium is functional art which is the creation of sculptures in the form of outdoor seating units from original Egyptian marble. Upon completion, the benches were dispersed and placed around Sodic's landscape for home owners to freely use and enjoy. These seating units add to the aesthetic value of SODIC properties and inspire appreciation of initiative, and simplicity.

Mona Hussein and Mohamed Talaat are always ready when it comes to art, creativity and modernity. They worked together and launched the first art symposium in 2011, then merged their powers once again and launched the second functional symposium in 2012, both were grand success.