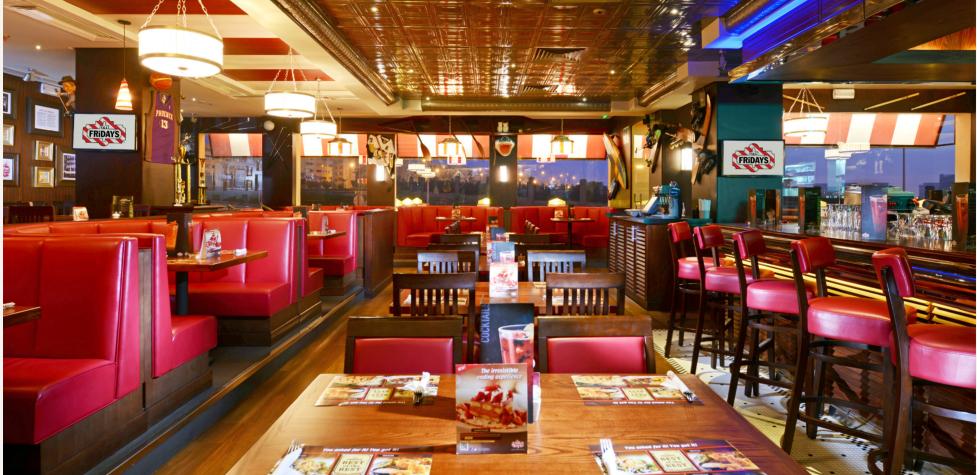

#### INTERIOR | COMMERCIAL

#### **REVAMP OF T.G.I FRIDAY'S**

This project is the epitome of fast food 'dining', with hundreds of chains world-wide, MHDH design house has interior designed the new T.G.I. Friday's in Cairo. The symbolic branding of this food chain has been adopted yet adapted to contemporary textures, materials and layouts. Being a manual guided project, the design had to encircle the riff raff decorative style that it is most famous for, but has been playfully modernized to give their traditional look an avant-garde **REVAMP**.