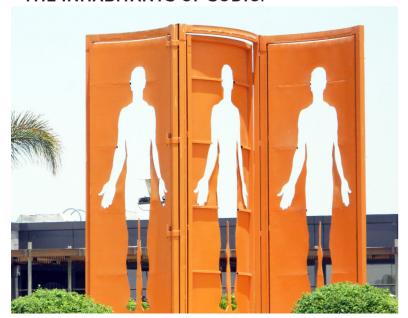

#### THE SYMPOSIUM I

A REVOLUTION INSPIRED PROJECT INCORPORATED WITH RESIDENTIAL LANDSCAPE TO ADD A KALEIDOSCOPES OF COLOR, CULTURE AND MEANING TO THE STREETS AND THE INHABITANTS OF SODIC.