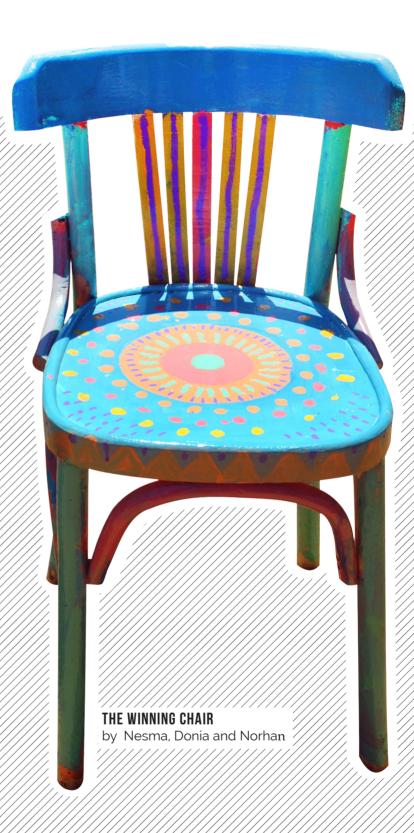

#### CSR | A BRIGHTER EGYPT

MONA HUSSEIN AND JOTUN AT BANATY
ARTS AND CRAFTS
WORKSHOP
The works
director Nouver

n Monday July 29, 2013 Mona Hussein
Design House staff and designers visited
and brought joy to 40 children from Banaty
Foundation. The Foundation provides support and habitation
for street children and Mona Hussein Design House is honored to be
a part of the children's family.

The workshop started at 11 am with a brief presentation about color theory by our creative director, Nourane Abdel Latif. The fun part was coming ahead, and we were ready for a painting mayhem, with the activity being painting on wooden café chairs. Jotun participated with our design house and gave us a variety of 16 colors and paintbrushes to accommodate for the 40 kids.

Our talented designers were there to encourage creativity, and giving inspiration. Despite the hot weather the children managed to attentively complete the painting of the chairs with great teamwork followed by a group photo session. The kids were able to keep the chairs to add color in their rooms and add sushine in their life.

Our presence on that day brought much happiness to the children. MHDH would like to thank Jotun for their generous donations.

قا مبيت تصميم منى حسين بزيارة مؤسسه بناتى للقيا م بورشه عمل رسم على الكراسى الخشبيه. شاركت شركة جوتن معنا وقدمت مجمه عة متنه عة من الوان الدهانات المختلفة تكفى اربعين طفلا. تقدم مؤسسة بناتى الدعم والسكن لأطفال الشوارع ويتشرف بيت تصميم منى حسين أن يكون جزء من هذا العمل العظيم .