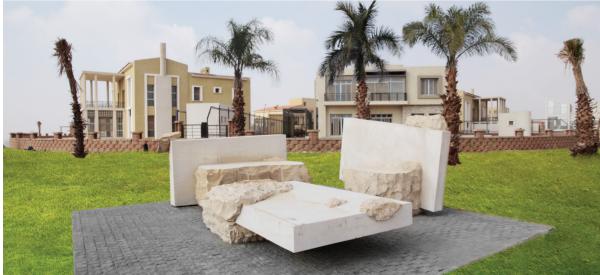

#### THE SYMPOSIUM I

A REVOLUTION INSPIRED PROJECT INCORPORATED WITH RESIDENTIAL LANDSCAPE TO ADD A KALEIDOSCOPES OF COLOR, CULTURE AND MEANING TO THE STREETS AND THE INHABITANTS OF SODIC.

#### THE SYMPOSIUM II

The Mona Hussein and SODIC joint art and culture collaboration launched their art Symposium event in October 2012, only this time it was presented in a progressively innovative manner while maintaining the original initiative of the previous symposium, which was a project designed to give birth to expression through art post the Egyptian revolution. The driving force behind the second symposium is functional art which is the creation of sculptures in the form of outdoor seating units from original Egyptian marble. Upon completion, the benches were dispersed and placed around Sodic's landscape for home owners to freely use and enjoy. These seating units add to the aesthetic value of SODIC properties and inspire appreciation of initiative, and simplicity.

Mona Hussein and Mohamed Talaat are always ready when it comes to art, creativity and modernity. They worked together and launched the first art symposium in 2011, then merged their powers once again and launched the second functional symposium in 2012, both were grand success.