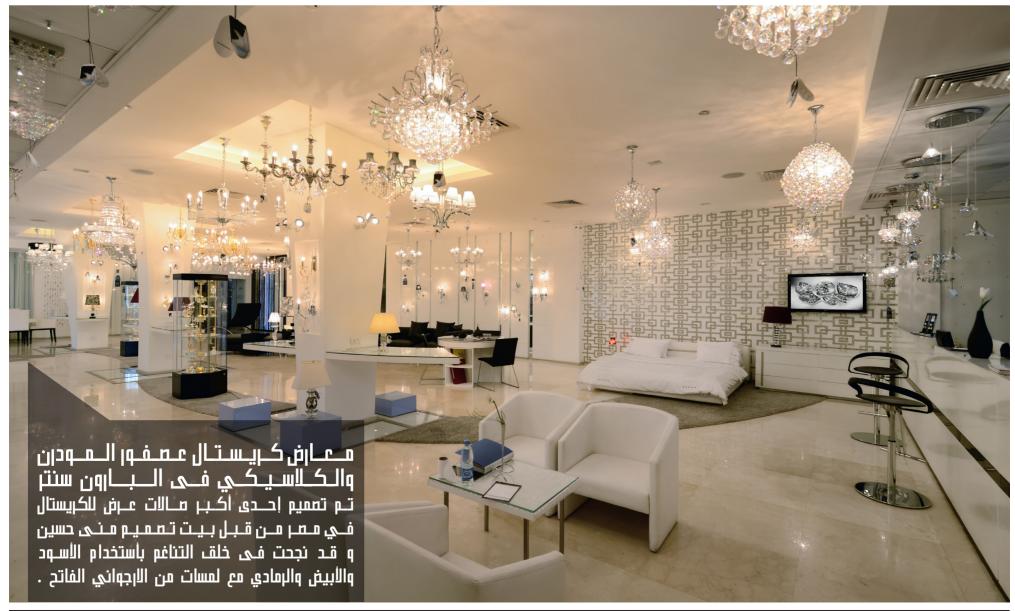

#### CRYSTAL ASFOUR MODERN & CLASSIC SHOWROOMS, BARON MALL

One of the world's largest crystal companies' mega showroom was designed for two collections, the modern and the classic. MHDH able was accommodate those two panaches, both based in black, white and grey with hints of lilac in different contexts. The ability to give each lighting collection its own IDENTITY is the success of this project.