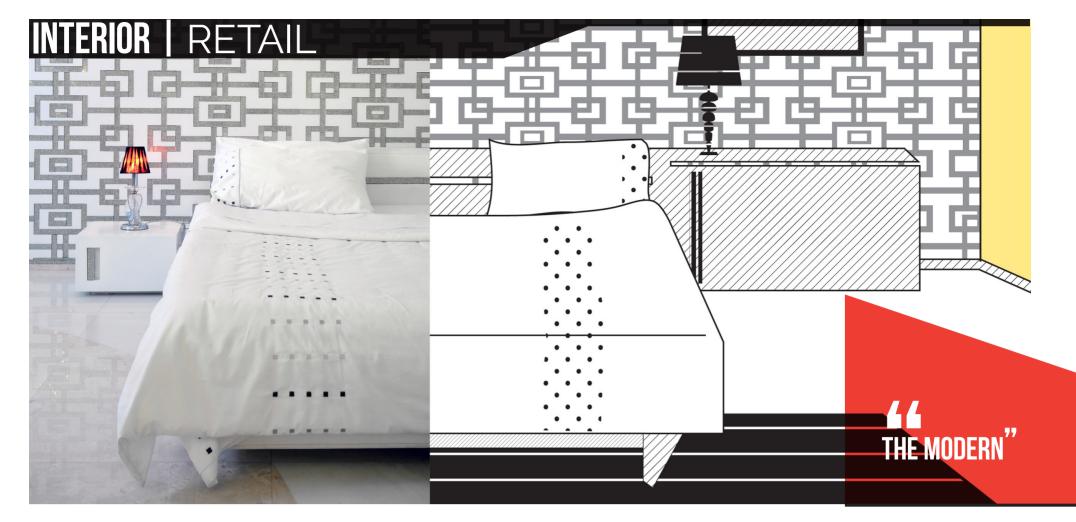

#### NTERIOR | RETAIL/MAHALLY

#### HEBA LINENS SHOPENTIRELY FURNISHED by MAHALLY

Modern and easy is what this bedding and linens boutique is all about. The storage solutions are fun, catchy and suitable for the stores disposition and brand identity. The simplicity in the pastel colors is balanced by grey that subdues and matures the candy colored accents.