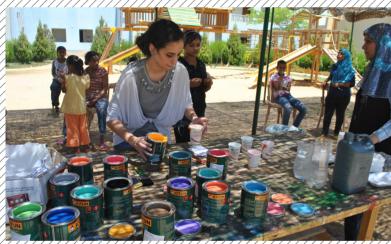

#### CSR | A BRIGHTER EGYPT

MONA HUSSEIN AND JOTUN AT BANATY
ARTS AND CRAFTS
WORKSHOP
The works
director Nouver

n Monday July 29, 2013 Mona Hussein
Design House staff and designers visited
and brought joy to 40 children from Banaty
Foundation. The Foundation provides support and habitation
for street children and Mona Hussein Design House is honored to be
a part of the children's family.

The workshop started at 11 am with a brief presentation about color theory by our creative director, Nourane Abdel Latif. The fun part was coming ahead, and we were ready for a painting mayhem, with the activity being painting on wooden café chairs. Jotun participated with our design house and gave us a variety of 16 colors and paintbrushes to accommodate for the 40 kids.

Our talented designers were there to encourage creativity, and giving inspiration. Despite the hot weather the children managed to attentively complete the painting of the chairs with great teamwork followed by a group photo session. The kids were able to keep the chairs to add color in their rooms and add sushine in their life.

Our presence on that day brought much happiness to the children. MHDH would like to thank Jotun for their generous donations.

قا مبيت تصميم منى حسين بزيارة مؤسسه بناتى للقيا م بورشه عمل رسم على الكراسى الخشبيه. شاركت شركة جوتن معنا وقدمت مجمه عة متنه عة من الوان الدهانات المختلفة تكفى اربعين طفلا. تقدم مؤسسة بناتى الدعم والسكن لأطفال الشوارع ويتشرف بيت تصميم منى حسين أن يكون جزء من هذا العمل العظيم .