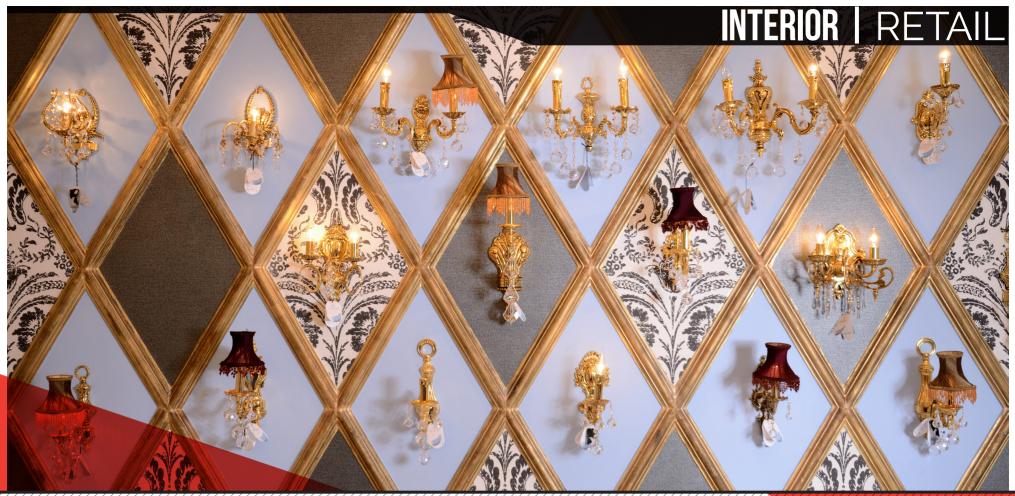

#### CRYSTAL ASFOUR MODERN & CLASSIC SHOWROOMS, BARON MALL

One of the world's largest crystal companies' mega showroom was designed for two collections, the modern and the classic. MHDH able was accommodate those two panaches, both based in black, white and grey with hints of lilac in different contexts. The ability to give each lighting collection its own IDENTITY is the success of this project.