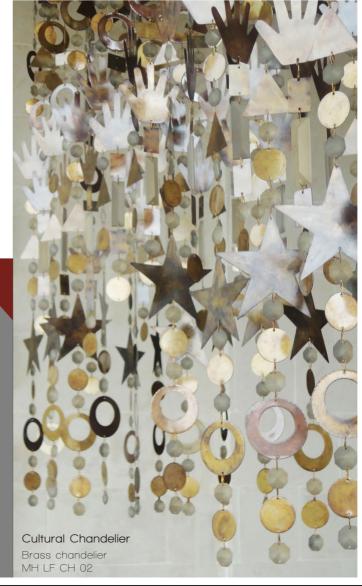

#### PERSONAL-IZED / CUSTOM-IZED CHANDELIER

stars, rings, and crystals upgrades this decorative liahtina unit into liahtina art.

The palm shaped amulet is a popular symbol in the Middle Eastern and North African cultures symbolizing protection from the evil eyes of the world. This symbol predates Christianity and Islam, it is also historically known as the hand of Fatima, so named to commemorate Muahmed's daughter Fatima Zahra, also Levantine Christians call it the hand of Mary, for the Virgin Mary.

The product dimensions

The 'personalized / Cul- are h190cm by w160cm tural Chandelier' by Mona and can be customized Hussein has a Middle to suit your desired di-Eastern charm that would mension. The charms can warm up and give life to also be CUSTOMIZED any contemporary space. to other various cultural Composed of dangling symbolisms such as the brass palms, circles, Moroccan, Chinese, or European celebrations.

> صممت هذة النجفه على غيرار الرموز الشعيية المستوحاه من الشرق الأوسط وشمال أفريقيا من التارة و الاشكال المستديرة والكف الخماسى اللذى يرمز اللى الحماية من عيون الحسد و الشر. يمكن تنفيذها بأبعاد مختلفه لتناسب أي مكان وتعميمها برموز مختلفه لتناسب الثقافات ا الشخصيات الأخهو كالمغربية. أوالصينية، أو الاحتفالات الأوروبيـم.