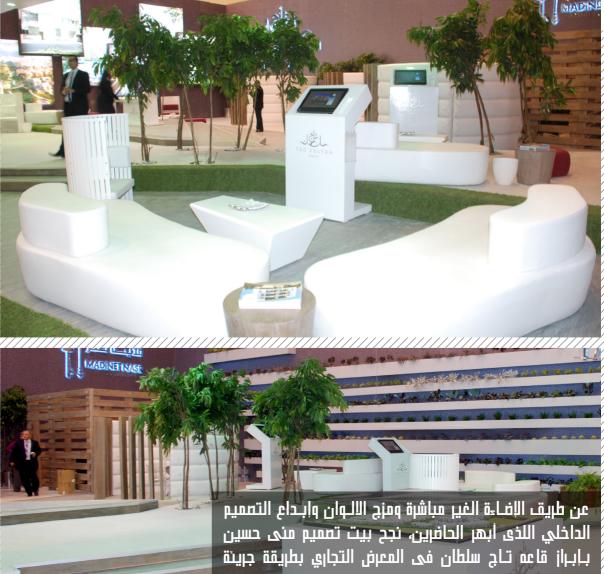

#### TAG SULTAN BOOTH

The indirect lighting, the garden-like layout, the color combination, the creative discipline in the architecture, and interior design of Tag Sultan City Scape trade show booth designed by Mona Hussein Design House impressed attendees. The set up represented the company, its services and corporate identity in an elegantly bold way.