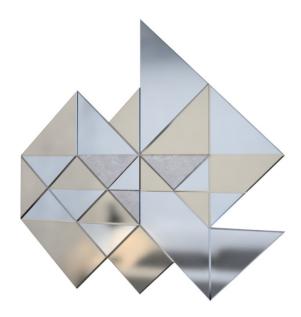

Geo Dining Table Grey oak natural veneer MH T DT 03

Geo Dining Chair Grey oak natural veneer MH CH DI 03

Sunset Tray Copper MH AC TR 02

Sun Tray Brass MH AC TR 01

**Triangle Mirror**Antique mirror, Brown Mirror, Plain mirror MH AC MI 11

Celest Mirror Plain mirror MH AC Mi 02

Levels Mirror
Brown mirror, antique mirror & plain mirror
MH AC MI 07

Cylindrical Slits Planter
Brushed stainless steel 304 planter
MH AC P 09

Cylindrical Topaz Planter Brushed stainless steel 304 planter with cutouts of Arabian patterns MH AC P 08