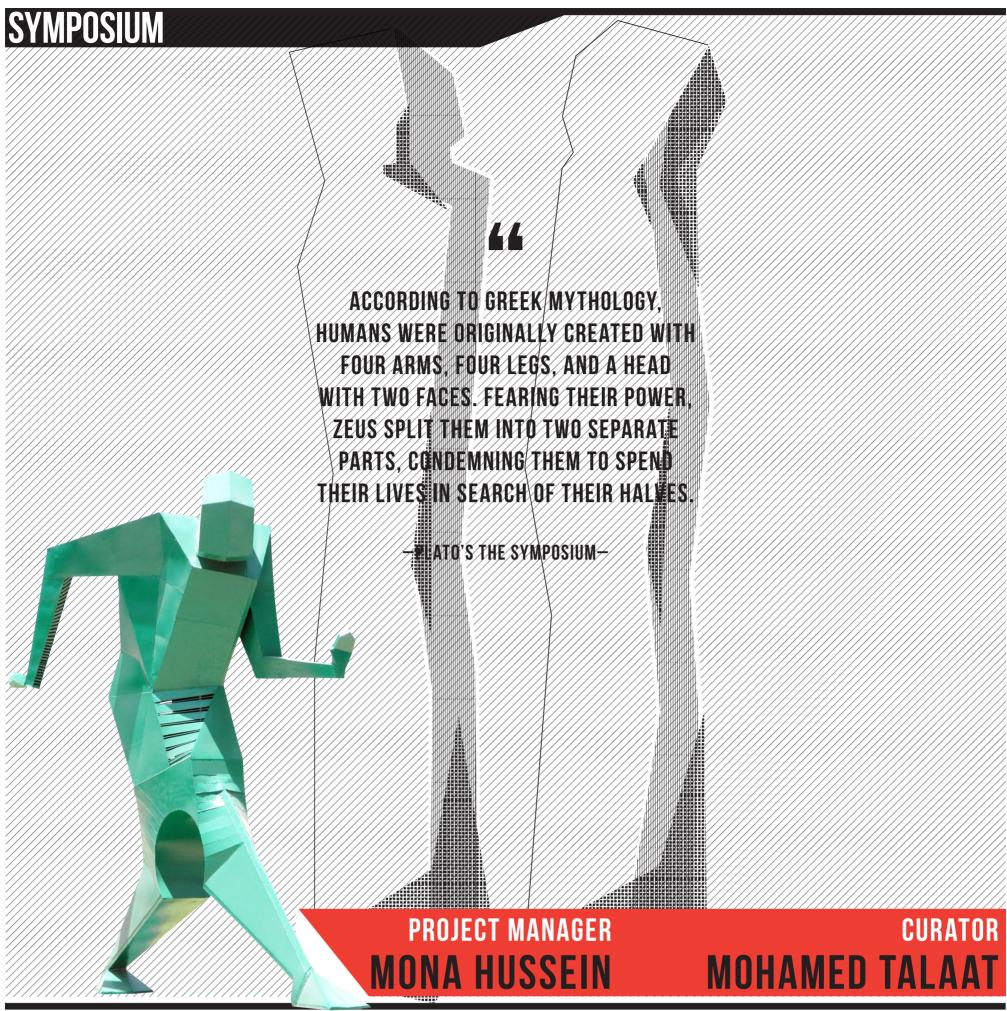

#### THE SYMPOSIUM I

A REVOLUTION INSPIRED PROJECT INCORPORATED WITH RESIDENTIAL LANDSCAPE TO ADD A KALEIDOSCOPES OF COLOR, CULTURE AND MEANING TO THE STREETS AND THE INHABITANTS OF SODIC.

#### THE SYMPOSIUM II

The Mona Hussein and SODIC joint art and culture collaboration launched their art Symposium event in October 2012, only this time it was presented in a progressively innovative manner while maintaining the original initiative of the previous symposium, which was a project designed to give birth to expression through art post the Egyptian revolution. The driving force behind the second symposium is functional art which is the creation of sculptures in the form of outdoor seating units from original Egyptian marble. Upon completion, the benches were dispersed and placed around Sodic's landscape for home owners to freely use and enjoy. These seating units add to the aesthetic value of SODIC properties and inspire appreciation of initiative, and simplicity.

Mona Hussein and Mohamed Talaat are always ready when it comes to art, creativity and modernity. They worked together and launched the first art symposium in 2011, then merged their powers once again and launched the second functional symposium in 2012, both were grand success.