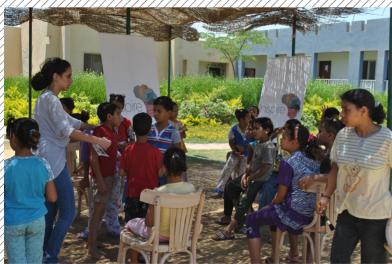

#### CSR | A BRIGHTER EGYPT

MONA HUSSEIN AND JOTUN AT BANATY
ARTS AND CRAFTS
WORKSHOP
The works
director Nouver

n Monday July 29, 2013 Mona Hussein
Design House staff and designers visited
and brought joy to 40 children from Banaty
Foundation. The Foundation provides support and habitation
for street children and Mona Hussein Design House is honored to be
a part of the children's family.

The workshop started at 11 am with a brief presentation about color theory by our creative director, Nourane Abdel Latif. The fun part was coming ahead, and we were ready for a painting mayhem, with the activity being painting on wooden café chairs. Jotun participated with our design house and gave us a variety of 16 colors and paintbrushes to accommodate for the 40 kids.

Our talented designers were there to encourage creativity, and giving inspiration. Despite the hot weather the children managed to attentively complete the painting of the chairs with great teamwork followed by a group photo session. The kids were able to keep the chairs to add color in their rooms and add sushine in their life.

Our presence on that day brought much happiness to the children. MHDH would like to thank Jotun for their generous donations.

قا مبيت تصميم منى حسين بزيارة مؤسسه بناتى للقيا م بورشه عمل رسم على الكراسى الخشبيه. شاركت شركة جوتن معنا وقدمت مجمه عة متنه عة من الوان الدهانات المختلفة تكفى اربعين طفلا. تقدم مؤسسة بناتى الدعم والسكن لأطفال الشوارع ويتشرف بيت تصميم منى حسين أن يكون جزء من هذا العمل العظيم .