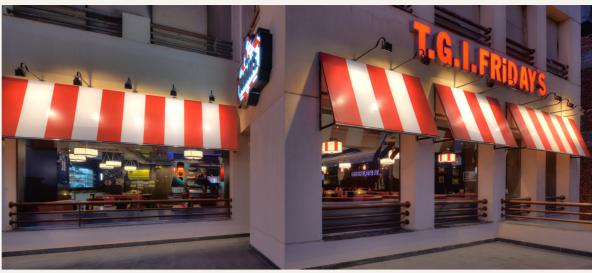

#### INTERIOR | COMMERCIAL

#### **REVAMP OF T.G.I FRIDAY'S**

This project is the epitome of fast food 'dining', with hundreds of chains world-wide, MHDH design house has interior designed the new T.G.I. Friday's in Cairo. The symbolic branding of this food chain has been adopted yet adapted to contemporary textures, materials and layouts. Being a manual guided project, the design had to encircle the riff raff decorative style that it is most famous for, but has been playfully modernized to give their traditional look an avant-garde **REVAMP**.