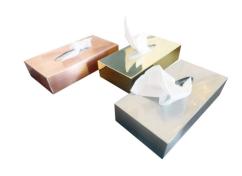

Geo Dresser Natural light oak veneer MH SGH DS 01

Golden brushed brass applique MH LF AP 02

Artsy Applique Brass MH LF AP 06

Luminous Applique Silver Metal applique with crystals MH LF AP 03

Electrum Kleenex Box Silver Metal, Copper and brass MH AC KB 01