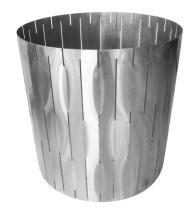

Celest Mirror Plain mirror MH AC Mi 02

Levels Mirror
Brown mirror, antique mirror & plain mirror
MH AC MI 07

Cylindrical Slits Planter
Brushed stainless steel 304 planter
MH AC P 09

Cylindrical Topaz Planter Brushed stainless steel 304 planter with cutouts of Arabian patterns MH AC P 08