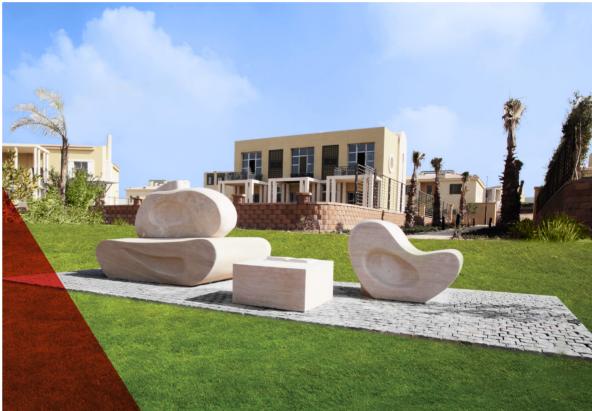

#### THE SYMPOSIUM I

A REVOLUTION INSPIRED PROJECT INCORPORATED WITH RESIDENTIAL LANDSCAPE TO ADD A KALEIDOSCOPES OF COLOR, CULTURE AND MEANING TO THE STREETS AND THE INHABITANTS OF SODIC.

#### THE SYMPOSIUM II

The Mona Hussein and SODIC joint art and culture collaboration launched their art Symposium event in October 2012, only this time it was presented in a progressively innovative manner while maintaining the original initiative of the previous symposium, which was a project designed to give birth to expression through art post the Egyptian revolution. The driving force behind the second symposium is functional art which is the creation of sculptures in the form of outdoor seating units from original Egyptian marble. Upon completion, the benches were dispersed and placed around Sodic's landscape for home owners to freely use and enjoy. These seating units add to the aesthetic value of SODIC properties and inspire appreciation of initiative, and simplicity.

Mona Hussein and Mohamed Talaat are always ready when it comes to art, creativity and modernity. They worked together and launched the first art symposium in 2011, then merged their powers once again and launched the second functional symposium in 2012, both were grand success.