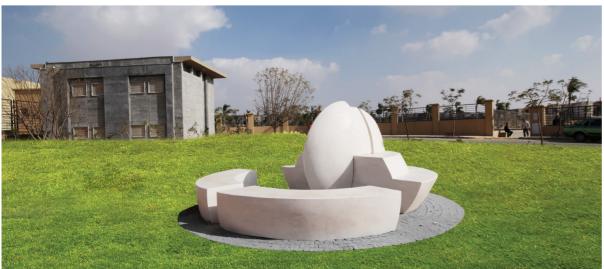

#### THE SYMPOSIUM I

A REVOLUTION INSPIRED PROJECT INCORPORATED WITH RESIDENTIAL LANDSCAPE TO ADD A KALEIDOSCOPES OF COLOR, CULTURE AND MEANING TO THE STREETS AND THE INHABITANTS OF SODIC.

#### THE SYMPOSIUM II

The Mona Hussein and SODIC joint art and culture collaboration launched their art Symposium event in October 2012, only this time it was presented in a progressively innovative manner while maintaining the original initiative of the previous symposium, which was a project designed to give birth to expression through art post the Egyptian revolution. The driving force behind the second symposium is functional art which is the creation of sculptures in the form of outdoor seating units from original Egyptian marble. Upon completion, the benches were dispersed and placed around Sodic's landscape for home owners to freely use and enjoy. These seating units add to the aesthetic value of SODIC properties and inspire appreciation of initiative, and simplicity.

Mona Hussein and Mohamed Talaat are always ready when it comes to art, creativity and modernity. They worked together and launched the first art symposium in 2011, then merged their powers once again and launched the second functional symposium in 2012, both were grand success.