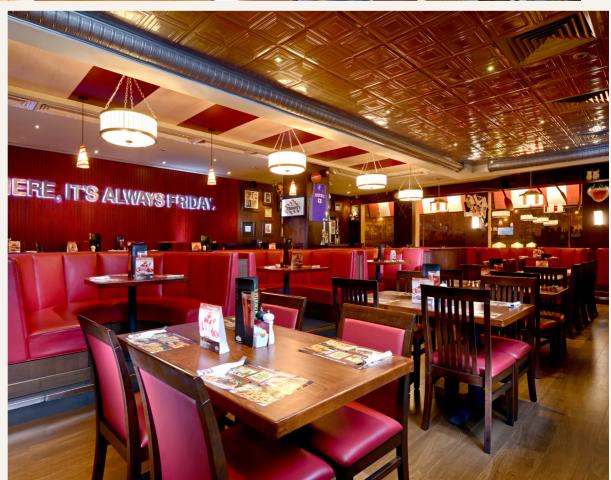

#### INTERIOR | COMMERCIAL

#### **REVAMP OF T.G.I FRIDAY'S**

This project is the epitome of fast food 'dining', with hundreds of chains world-wide, MHDH design house has interior designed the new T.G.I. Friday's in Cairo. The symbolic branding of this food chain has been adopted yet adapted to contemporary textures, materials and layouts. Being a manual guided project, the design had to encircle the riff raff decorative style that it is most famous for, but has been playfully modernized to give their traditional look an avant-garde **REVAMP**.