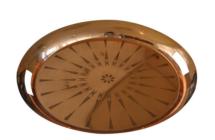

Geo Dining Table Grey oak natural veneer MH T DT 03

Geo Dining Chair Grey oak natural veneer MH CH DI 03

Sunset Tray Copper MH AC TR 02

Sun Tray Brass MH AC TR 01

**Triangle Mirror**Antique mirror, Brown Mirror, Plain mirror MH AC MI 11