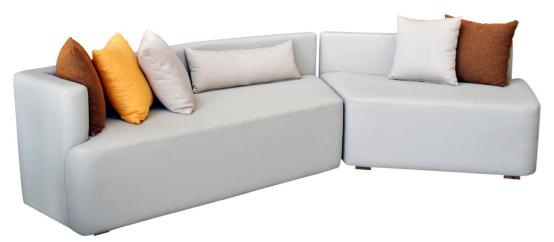

#### **MAHALLY 2014 COLLECTION**

Segments Sofa Artificial leather sofa MH P G S 01

Streamline TV Unit
Grey oak natural veneer & glass panels
MH P G TVU 01

Boho-chic Headboard Chamois fabric & green lacquered finish MH BDH 02