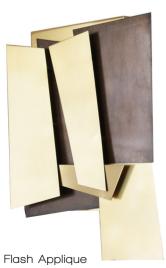

Geo Dresser Natural light oak veneer MH SGH DS 01

Golden brushed brass applique MH LF AP 02

Artsy Applique Brass MH LF AP 06

Luminous Applique Silver Metal applique with crystals MH LF AP 03

Electrum Kleenex Box Silver Metal, Copper and brass MH AC KB 01