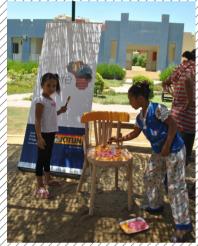

#### CSR | A BRIGHTER EGYPT

MONA HUSSEIN AND JOTUN AT BANATY
ARTS AND CRAFTS
WORKSHOP
The works
director Nouver

n Monday July 29, 2013 Mona Hussein
Design House staff and designers visited
and brought joy to 40 children from Banaty
Foundation. The Foundation provides support and habitation
for street children and Mona Hussein Design House is honored to be
a part of the children's family.

The workshop started at 11 am with a brief presentation about color theory by our creative director, Nourane Abdel Latif. The fun part was coming ahead, and we were ready for a painting mayhem, with the activity being painting on wooden café chairs. Jotun participated with our design house and gave us a variety of 16 colors and paintbrushes to accommodate for the 40 kids.

Our talented designers were there to encourage creativity, and giving inspiration. Despite the hot weather the children managed to attentively complete the painting of the chairs with great teamwork followed by a group photo session. The kids were able to keep the chairs to add color in their rooms and add sushine in their life.

Our presence on that day brought much happiness to the children. MHDH would like to thank Jotun for their generous donations.

قا مبيت تصميم منى حسين بزيارة مؤسسه بناتى للقيا م بورشه عمل رسم على الكراسى الخشبيه. شاركت شركة جوتن معنا وقدمت مجمه عة متنه عة من الوان الدهانات المختلفة تكفى اربعين طفلا. تقدم مؤسسة بناتى الدعم والسكن لأطفال الشوارع ويتشرف بيت تصميم منى حسين أن يكون جزء من هذا العمل العظيم .