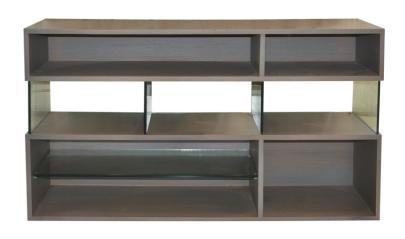

#### **MAHALLY 2014 COLLECTION**

Segments Sofa Artificial leather sofa MH P G S 01

Streamline TV Unit
Grey oak natural veneer & glass panels
MH P G TVU 01

Boho-chic Headboard Chamois fabric & green lacquered finish MH BDH 02