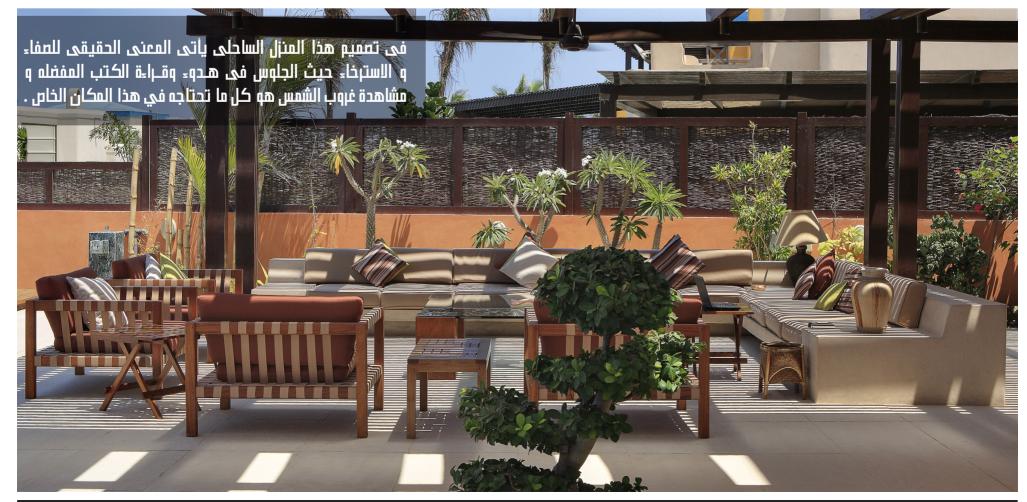

#### HACIENDA, NORTH COAST, PRIVATE VILLA

Ultimately stylish, are the two words that describe this fashionable and avant-garde summer home, definitely a **TREND SETTER HOUSE**. Grey is the new brown if you haven't heard and MHDH used it here to modernize this summer house. Grey floors, endless white walls and furniture with fruitful Missoni splashes and ultra-modern arrangements are what transform this house into a lively home.