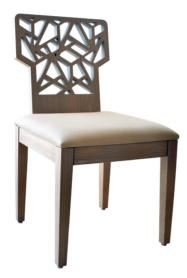

#### **MAHALLY 2014 COLLECTION**

Segments Sofa Artificial leather sofa MH P G S 01

Streamline TV Unit
Grey oak natural veneer & glass panels
MH P G TVU 01

Boho-chic Headboard Chamois fabric & green lacquered finish MH BDH 02

**Drizzle Headboard**Artificial leather with studs
MH BDH 07

Twin Headboard Two fabric colors MH BDH 03

Queen Cleo Artwork Printed vinyl on MDF board MH ART-GR1-34

Collocate Bookcase Grey oak natural veneer MHPGDR01

Geo Dresser Natural light oak veneer MH SGH DS 01

Golden brushed brass applique MH LF AP 02

Artsy Applique Brass MH LF AP 06

Luminous Applique Silver Metal applique with crystals MH LF AP 03

Electrum Kleenex Box Silver Metal, Copper and brass MH AC KB 01

#### **MAHALLY 2014 COLLECTION**

Stripes Headboard Colored fabric MH BDH 05

Commode
Grey natural oak veneer
MH P G CM 01

Fragments Bed
Artificial leather - Linen fabrics & grey oak
natural veneer
MH P G B 01

Geo Dining Table Grey oak natural veneer MH T DT 03

Geo Dining Chair Grey oak natural veneer MH CH DI 03

Sunset Tray Copper MH AC TR 02

Sun Tray Brass MH AC TR 01

**Triangle Mirror**Antique mirror, Brown Mirror, Plain mirror MH AC MI 11

Celest Mirror Plain mirror MH AC Mi 02

Levels Mirror
Brown mirror, antique mirror & plain mirror
MH AC MI 07

Cylindrical Slits Planter
Brushed stainless steel 304 planter
MH AC P 09

Cylindrical Topaz Planter Brushed stainless steel 304 planter with cutouts of Arabian patterns MH AC P 08

Electrum Planter
Brass oxide planter with studs
MH AC P 01

Cylindrical Medallion Planter Brushed stainless steel 304 planter with flower stamps MH AC P 10