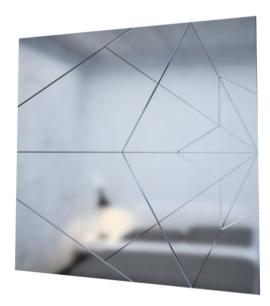

Geo Dining Table Grey oak natural veneer MH T DT 03

Geo Dining Chair Grey oak natural veneer MH CH DI 03

Sunset Tray Copper MH AC TR 02

Sun Tray Brass MH AC TR 01

**Triangle Mirror**Antique mirror, Brown Mirror, Plain mirror MH AC MI 11