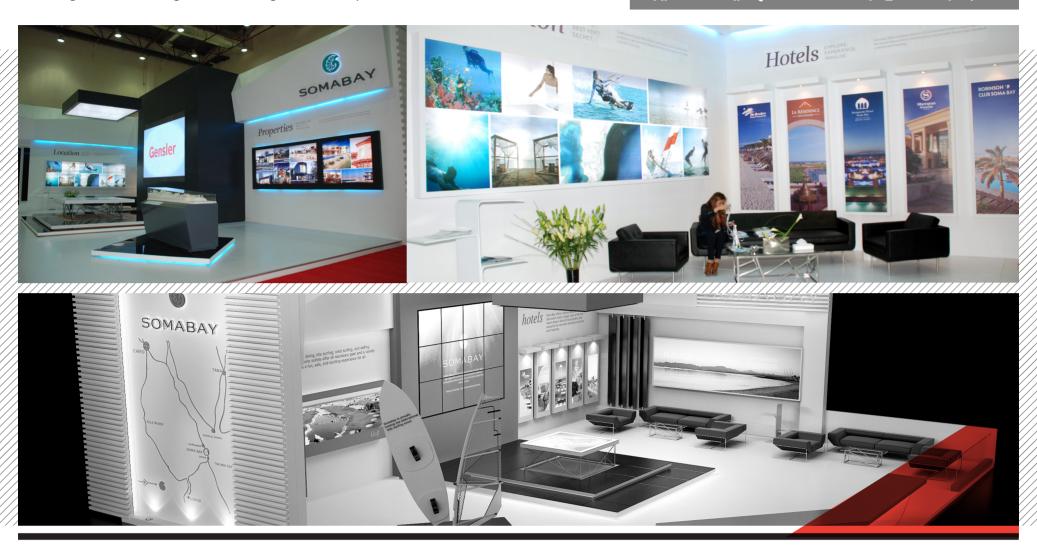

#### **SOMA BAY BOOTH**

Minimalism is the inspiration behind Soma Bay's City Scape trade show booth designed by Mona Hussein Design House. Soma Bay's modernized rebranding was reflected in the design of the booth. Black and white dominated the platform, creating sleek lines against their signature turquoise blue.