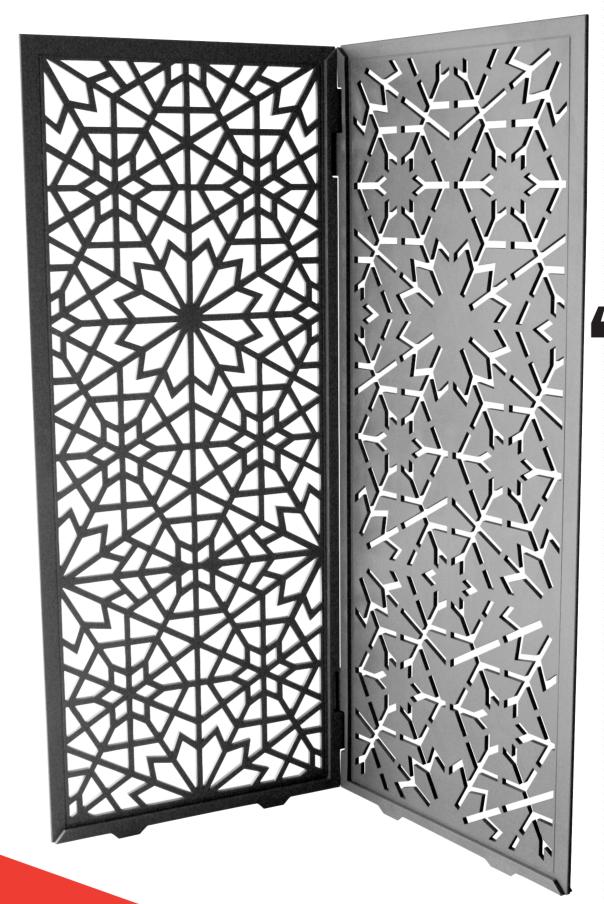

# POSITIVE AND NEGATIVE PARAVENT BY MONA HUSSEIN WINS A GOLD AWARD IN THE A'DESIGN AWARD COMPETITION IN THE FURNITURE, DECORATIVE ITEMS AND HOMEWARE DESIGN CATEGORY, 2012 — 2013

Positive and Negtive>paravent is what you can call Functional Art. The cultural Arabian pattern is laser cut out of Corian material mixing the traditional with the contemporary. The name of the product represents how the effect of subtracting and adding shapes can be for both artistic and functional purposes.

The concept behind the design of this paravent is to elegantly seclude and preserve privacy while maintaining the idea of an open space, which is inspired by the concept of the «Mashrabiya»; a historical and integral part of Islamic architecture. The geometric pattern used is adapted and inspired from the rich cultural heritage of the Arabian world and craftsmanship.

The benefits of the Corian material are that it is a resistant, smooth surfaced, air-quality friendly, sustainable, easily formed to any shape, and can be functional indoors and outdoors.

حمل هذا البرافان المعصم بواسطة منى حسين على الجانزة الذهبيه فى مسابقة تحميم الأثـاث. والأدوات المنزلية لعام 2012/2013 و تحميمه مستوحى من مفهوم «المشابية» من التباث الثقافي الإسلامي.

THIS SPECIFIC PARAVANT IS DEAR TO ME, BECAUSE IT CAME SO EASILY AND WAS PRODUCED LIKE IT WAS MEANT TO BE. I WAS FIDDLING AROUND WITH THE PATTERN UNTIL IT TURNED INTO WHAT IT IS TODAY. KIND OF LIKE A MILD SERENDIPITY