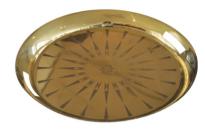

Geo Dining Table Grey oak natural veneer MH T DT 03

Geo Dining Chair Grey oak natural veneer MH CH DI 03

Sunset Tray Copper MH AC TR 02

Sun Tray Brass MH AC TR 01

**Triangle Mirror**Antique mirror, Brown Mirror, Plain mirror MH AC MI 11