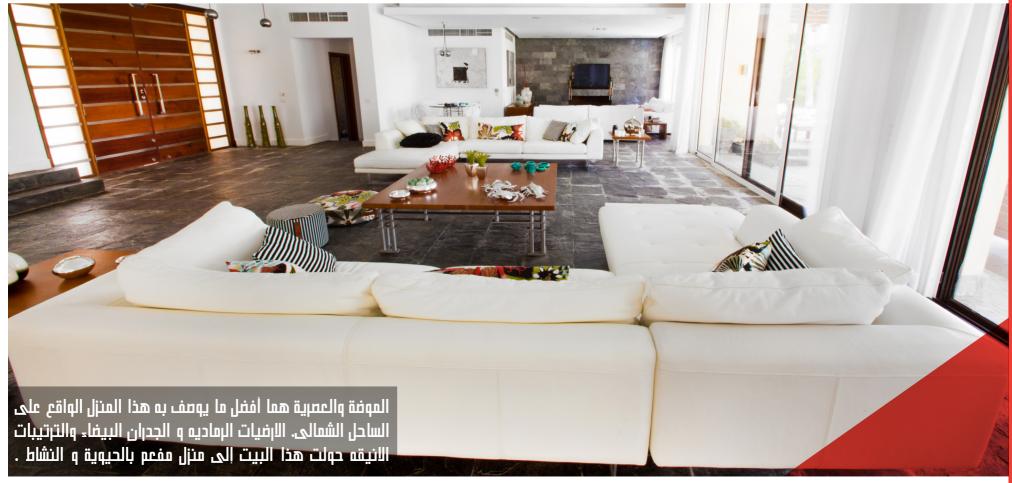

#### HACIENDA, NORTH COAST, PRIVATE VILLA

Ultimately stylish, are the two words that describe this fashionable and avant-garde summer home, definitely a **TREND SETTER HOUSE**. Grey is the new brown if you haven't heard and MHDH used it here to modernize this summer house. Grey floors, endless white walls and furniture with fruitful Missoni splashes and ultra-modern arrangements are what transform this house into a lively home.