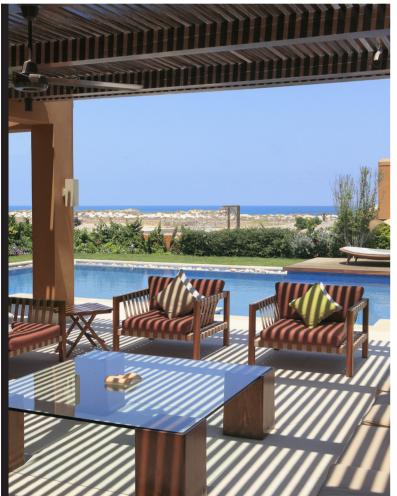

#### HACIENDA, NORTH COAST, PRIVATE VILLA

Ultimately stylish, are the two words that describe this fashionable and avant-garde summer home, definitely a **TREND SETTER HOUSE**. Grey is the new brown if you haven't heard and MHDH used it here to modernize this summer house. Grey floors, endless white walls and furniture with fruitful Missoni splashes and ultra-modern arrangements are what transform this house into a lively home.