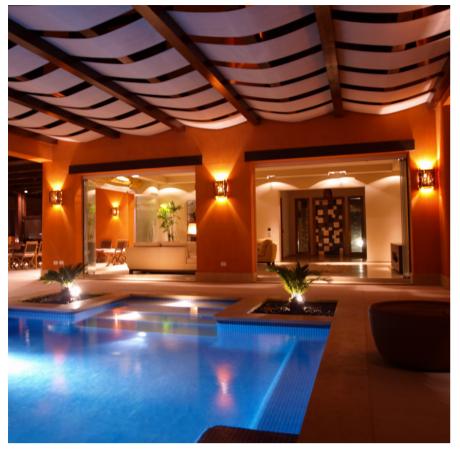

#### HACIENDA, NORTH COAST, PRIVATE VILLA

Ultimately stylish, are the two words that describe this fashionable and avant-garde summer home, definitely a **TREND SETTER HOUSE**. Grey is the new brown if you haven't heard and MHDH used it here to modernize this summer house. Grey floors, endless white walls and furniture with fruitful Missoni splashes and ultra-modern arrangements are what transform this house into a lively home.