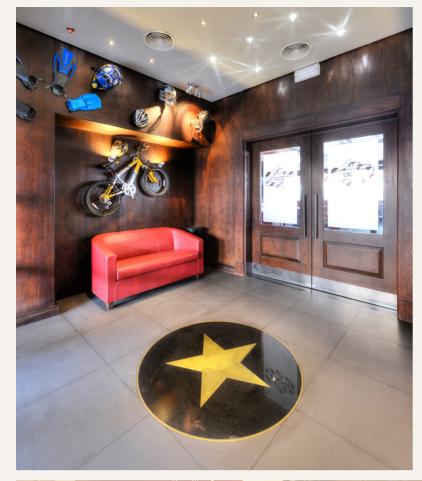

#### INTERIOR | COMMERCIAL

#### **REVAMP OF T.G.I FRIDAY'S**

This project is the epitome of fast food 'dining', with hundreds of chains world-wide, MHDH design house has interior designed the new T.G.I. Friday's in Cairo. The symbolic branding of this food chain has been adopted yet adapted to contemporary textures, materials and layouts. Being a manual guided project, the design had to encircle the riff raff decorative style that it is most famous for, but has been playfully modernized to give their traditional look an avant-garde **REVAMP**.