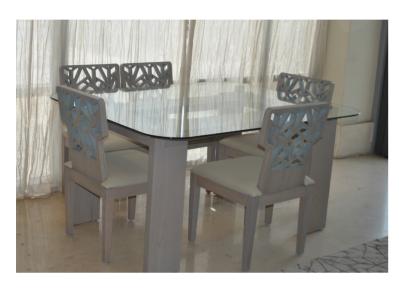

Geo Dining Table Grey oak natural veneer MH T DT 03

Geo Dining Chair Grey oak natural veneer MH CH DI 03

Sunset Tray Copper MH AC TR 02

Sun Tray Brass MH AC TR 01

**Triangle Mirror**Antique mirror, Brown Mirror, Plain mirror MH AC MI 11