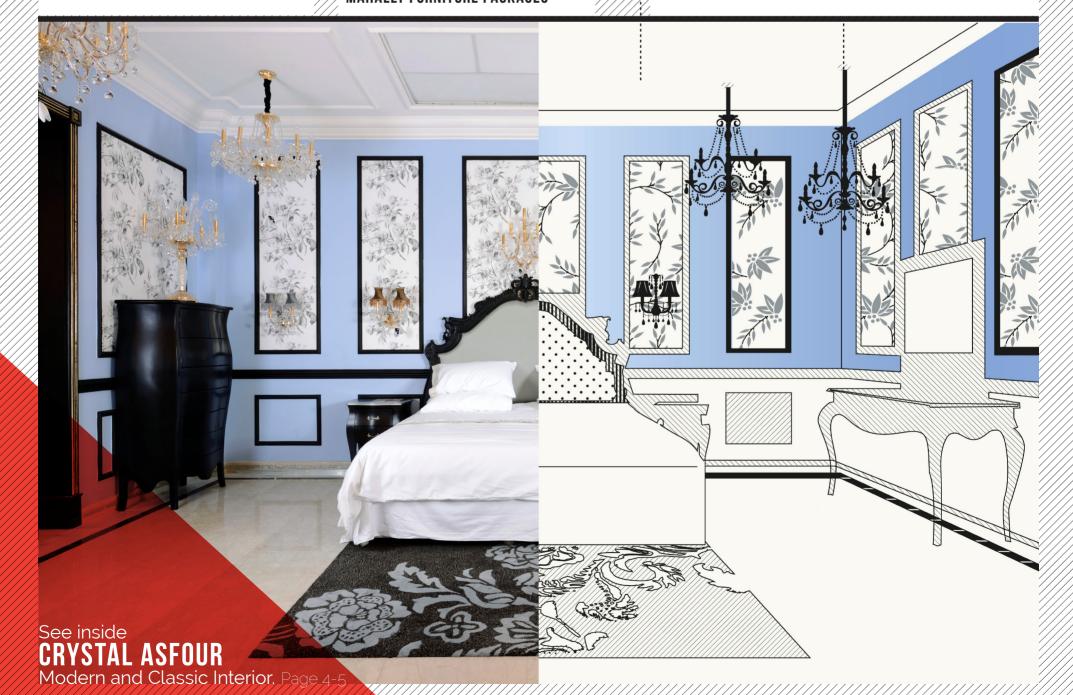

#### CRYSTAL ASFOUR MODERN & CLASSIC SHOWROOMS, BARON MALL

One of the world's largest crystal companies' mega showroom was designed for two collections, the modern and the classic. MHDH able was accommodate those two panaches, both based in black, white and grey with hints of lilac in different contexts. The ability to give each lighting collection its own IDENTITY is the success of this project.