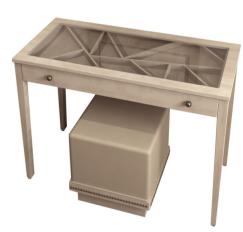

#### **MAHALLY 2014 COLLECTION**

Segments Sofa Artificial leather sofa MH P G S 01

Streamline TV Unit
Grey oak natural veneer & glass panels
MH P G TVU 01

Boho-chic Headboard Chamois fabric & green lacquered finish MH BDH 02

**Drizzle Headboard**Artificial leather with studs
MH BDH 07

Twin Headboard Two fabric colors MH BDH 03

Queen Cleo Artwork Printed vinyl on MDF board MH ART-GR1-34

Collocate Bookcase Grey oak natural veneer MHPGDR01

Geo Dresser Natural light oak veneer MH SGH DS 01

Golden brushed brass applique MH LF AP 02

Artsy Applique Brass MH LF AP 06

Luminous Applique Silver Metal applique with crystals MH LF AP 03

Electrum Kleenex Box Silver Metal, Copper and brass MH AC KB 01

#### **MAHALLY 2014 COLLECTION**

Stripes Headboard Colored fabric MH BDH 05

Commode
Grey natural oak veneer
MH P G CM 01

Fragments Bed
Artificial leather - Linen fabrics & grey oak
natural veneer
MH P G B 01

Geo Dining Table Grey oak natural veneer MH T DT 03

Geo Dining Chair Grey oak natural veneer MH CH DI 03

Sunset Tray Copper MH AC TR 02

Sun Tray Brass MH AC TR 01

**Triangle Mirror**Antique mirror, Brown Mirror, Plain mirror MH AC MI 11

Celest Mirror Plain mirror MH AC Mi 02

Levels Mirror
Brown mirror, antique mirror & plain mirror
MH AC MI 07

Cylindrical Slits Planter
Brushed stainless steel 304 planter
MH AC P 09

Cylindrical Topaz Planter Brushed stainless steel 304 planter with cutouts of Arabian patterns MH AC P 08

Electrum Planter
Brass oxide planter with studs
MH AC P 01

Cylindrical Medallion Planter Brushed stainless steel 304 planter with flower stamps MH AC P 10